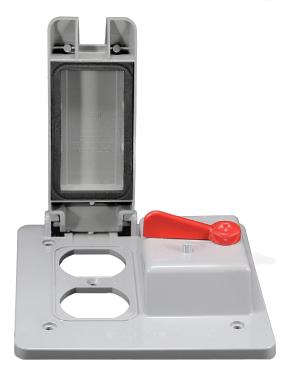

## **PVC Weatherproof Covers**

CANTEX 5133337 is a 2-Gang Weatherproof Duplex & Toggle Switch Cover designed for use with exposed weatherproof boxes.

- Includes gasket and screws
- For use in wet or damp locations
- Durable non-conductive PVC will not rust or corrode
- UL Listed
- · Made in USA