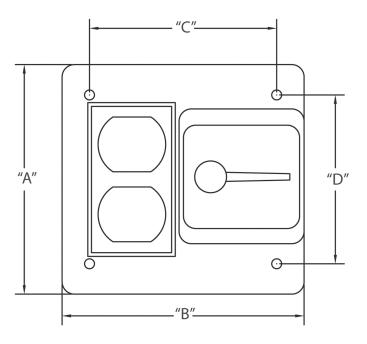

| Part<br>Number | Trade<br>Size | Carton<br>Quantity | "A"   | "B"   | "C"   | "D"   |
|----------------|---------------|--------------------|-------|-------|-------|-------|
| 5133337        |               | 10                 | 4.688 | 4.875 | 3.813 | 3.438 |

Dimensions are nominal